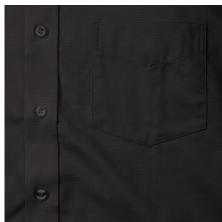

### **Specification**

RUSSELL Men's Short Sleeve Shirt EASY CARE OXFORD. Ideal choice for corporate wear because everyone looks good. Classic collar with or without buttons, two buttons on cuff. 70% Cotton / 30% Oxford polyester,  $130/135 \, \text{g}$  / m2. Wash at 40 degrees. EASY CARE - dries quickly, easy to iron black 17.5 / 43/44