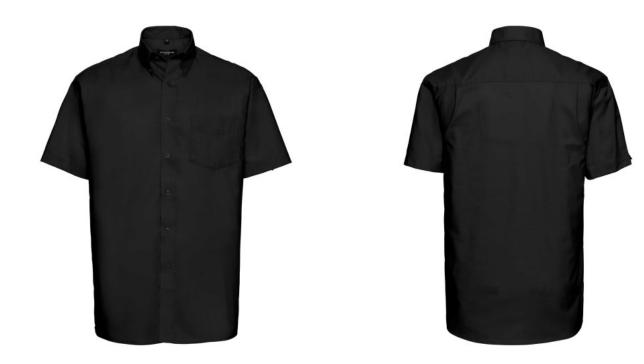

### RUSSELL MEN'S SHORT SLEEVE SHIRT EASY CARE OXFORD

### **Specification**

RUSSELL Men's Short Sleeve Shirt EASY CARE OXFORD. Ideal choice for corporate wear because everyone looks good. Classic collar with or without buttons, two buttons on cuff. 70% Cotton / 30% Oxford polyester,  $130/135 \, \text{g}$  / m2. Wash at 40 degrees. EASY CARE - dries quickly, easy to iron black 17.5 / 43/44