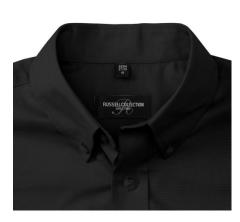

### **Specification**

RUSSELL Men's Short Sleeve Shirt EASY CARE OXFORD. Ideal choice for corporate wear because everyone looks good. Classic collar with or without buttons, two buttons on cuff. 70% Cotton / 30% Oxford polyester,  $130/135 \, \text{g}$  / m2. Wash at 40 degrees. EASY CARE - dries quickly, easy to iron black 17.5 / 43/44